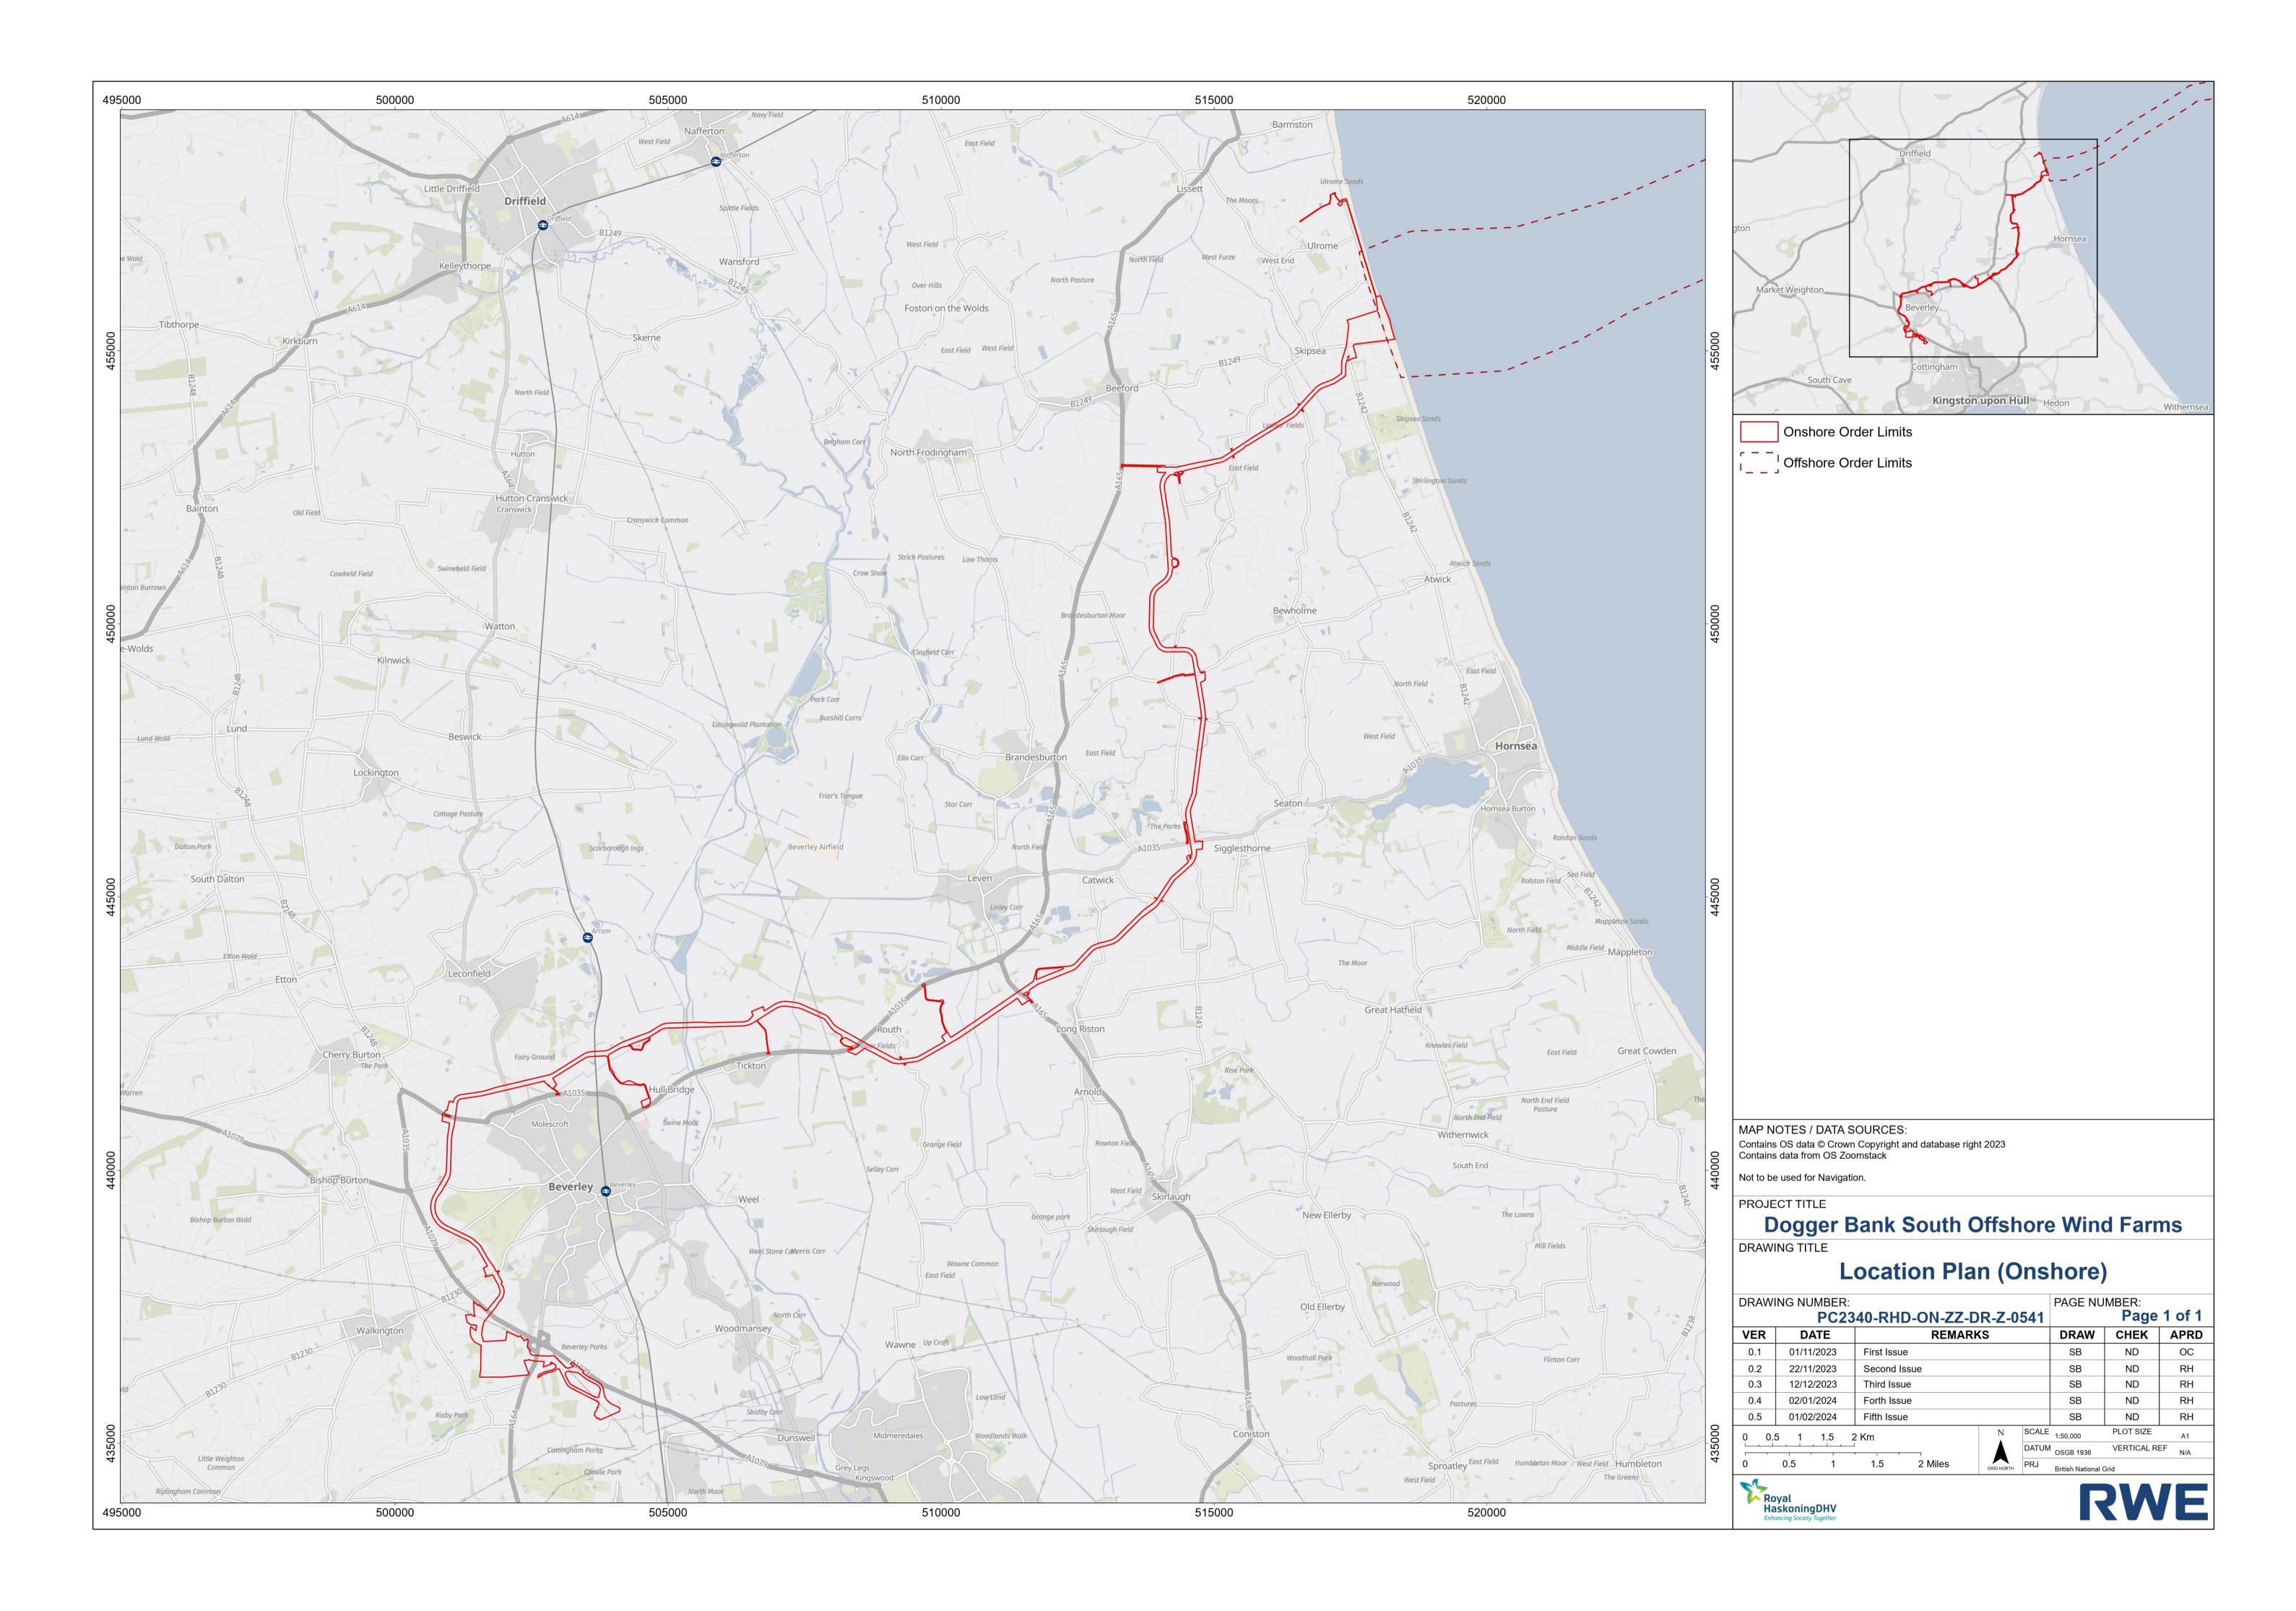

## Dogger Bank South Offshore Wind Farms

**Location Plan (Onshore)** 

Volume 2

**June 2024** 

**Application Reference: 2.2** 

APFP Regulation: 5(2)(j)(i)

**Revision: 01** 

| Company:                       | RWE Renewables UK Dogger<br>Bank South (West) Limited and<br>RWE Renewables UK Dogger<br>Bank South (East) Limited | Asset:                          | Development  Consents          |  |  |
|--------------------------------|--------------------------------------------------------------------------------------------------------------------|---------------------------------|--------------------------------|--|--|
| Project:                       | Dogger Bank South Offshore<br>Wind Farms                                                                           | Sub<br>Project/Package:         |                                |  |  |
| Document Title or Description: | Location Plan (Onshore)                                                                                            |                                 |                                |  |  |
| Document Number:               | 005028743-01                                                                                                       | Contractor<br>Reference Number: | PC2340-RHD-ON-<br>ZZ-DR-Z-0541 |  |  |